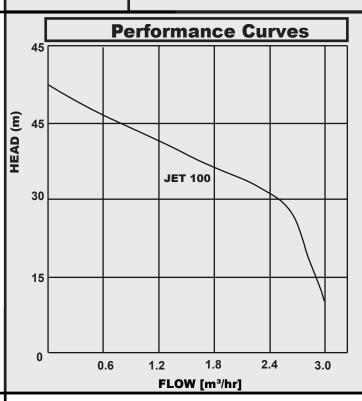

### **TECHNICAL DATA**

| MODEL   | Voltage | _    |     |     | DIMENSIONS(mm) |     |     | WEIGHT (kg) |
|---------|---------|------|-----|-----|----------------|-----|-----|-------------|
|         | V       | kW   | DN1 | DN2 | W              | Н   | L   | WEIGHT (Kg) |
| JET-100 | 240     | 0.75 | 1"  | 1"  | 215            | 230 | 400 | 10          |