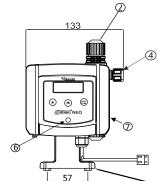

of chemicals for water treatment and industrial dosing systems

#### **CONSTRUCTION FEATURES**

• User friendly knob linked with digital display for adjusting dosing frequency

• Dosing head conveniently located next to front controls for easy maintenance access

• Built-in ARV with separate discharge point to prevent chemical spillage on hands

- Diaphragm made of solid PTFE to ensure maximum life
- Batch and interval dosing features
- Double ball NRV
- Level switch interlock
- 4 to 20 mA input
- Pulse input
- Relay output
- Backlight LCD display
- IP65

#### Scope of supply

The pumps are supplied with the following accessories

- Suction/Discharge tubing
- Suction filter with NRV
- Mounting bolts
- O & M manual



## 5. MOUNTING BRACKET

- 6. FREQUENCY ADJUSTMENT KNOB
- 7. PCB HOUSING





### **TECHNICAL DATA**

| Dosing rate @ 4kg/cm <sup>3</sup> | 1.5, 3, 6, & 10 lph |
|-----------------------------------|---------------------|
| Suction/Discharge tubing          | 4/6 mm              |
| Frequency                         | upto 400spm         |
| Electrical                        | 230V AC, 50Hz       |
| Power consumption at 400 spm      | 30watts             |
|                                   |                     |

# Trans Africa Water