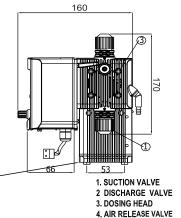

#### **CONSTRUCTION FEATURES**

• User friendly knob linked with digital display for adjusting dosing frequency

• Dosing head conveniently located next to front controls for easy maintenance access

• Built-in ARV with separate discharge point to prevent chemical spillage on hands

#### Scope of supply

The pumps are supplied with the following accessories

- Suction/Discharge tubing
- Suction filter with NRV
- Mounting bolts
- O & M manual