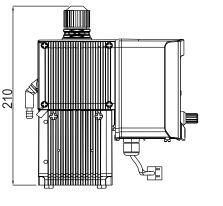

#### **CONSTRUCTION FEATURES**

• User friendly knob linked with digital display for adjusting dosing frequency

• Dosing head conveniently located next to front controls for easy maintenance access

• Built-in ARV with separate discharge point to prevent chemical spillage on hands

- Diaphragm made of solid PTFE to ensure maximum life
- Batch and interval dosing features
- Double ball NRV
- Level switch interlock
- 4 to 20 mA input
- Pulse input
- Relay output
- Backlight LCD display
- IP65