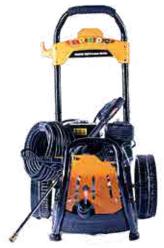

## **PRESSURE WASHERS**

ES3-4 220V ELECTRIC 140BAR

## **APPLICATION**

TAFLO high pressure washers are compact robust machines designed for washdown and carwash where high pressure is needed. They come in two models, one being electric and the other petrol engine driven for remote application where mains power supply is not available. They are supplied complete with 10m pressure hose, long nozzle pressure gun and mounted on a trolly with inclined handle for ease of operation. They are fitted with control knobs for adjusting pressure

## **TECHNICAL DATA**

| Model               | 170NB | ES3-4-PE200 |
|---------------------|-------|-------------|
| Rated Pressure(bar) | 170   | 140         |
| Max pressure(bar)   | 190   | 170         |
| Flow(Lpm)           | 9     | 12.6        |
| Power(HP)           | 6.5   | 4.0         |
| Pressure hose(m)    |       | 10          |
| Displacement(cc)    | 196   |             |
| Speed(R.P.M)        | 3400  | 1450        |
| Wheel size(inches)  |       | 10          |
| Weight(kg)          |       | 52          |
| Dimensions(mm)      | L     | 770         |
|                     | W     | 480         |
|                     | Н     | 360         |