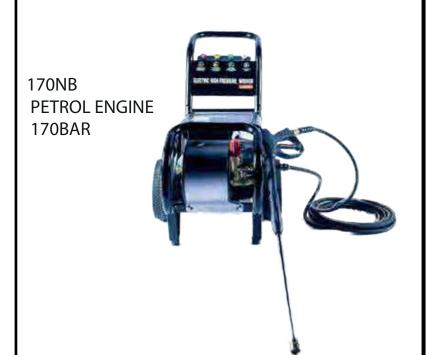

## **APPLICATION**

TAFLO high pressure washers are compact robust machines designed for washdown and carwash where high pressure is needed. They come in two models, one being electric and the other petrol engine driven for remote application where mains power supply is not available. They are supplied complete with 10m pressure hose, long nozzle pressure gun and mounted on a trolly with inclined handle for ease of operation. They are fitted with control knobs for adjusting pressure

## **TECHNICAL DATA**

| Model               | 170NB | ES3-4-PE200 |
|---------------------|-------|-------------|
| Rated Pressure(bar) | 170   | 140         |
| Max pressure(bar)   | 190   | 170         |
| Flow(Lpm)           | 9     | 12.6        |
| Power(HP)           | 6.5   | 4.0         |
| Pressure hose(m)    |       | 10          |
| Displacement(cc)    | 196   |             |
| Speed(R.P.M)        | 3400  | 1450        |
| Wheel size(inches)  |       | 10          |
| Weight(kg)          |       | 52          |
| Dimensions(mm)      | L     | 770         |
|                     | W     | 480         |
|                     | Н     | 360         |