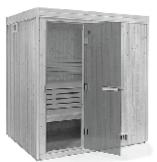

## **SAUNA & STEAM EQUIPMENT**

| SAUNA ROOMS SIZES |                      |       |  |  |
|-------------------|----------------------|-------|--|--|
| MODEL             | DIMENSIONS           | SIZE  |  |  |
| JS1000            | 1000 x 1000 x 2100mm | 2.1m³ |  |  |
| JS1500            | 1500 x 1500 x 2100mm | 4.7m³ |  |  |
| JS2000            | 2000 x 2000 x 2100mm | 8.4m³ |  |  |