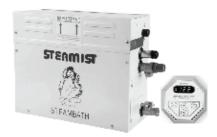

**STEAM BATH GENERATOR** 

| TECHNICAL DATA |            |             |                        |  |  |
|----------------|------------|-------------|------------------------|--|--|
| Model          | Power (kw) | Voltage (v) | Applicable space<br>m³ |  |  |
| ST-60          | 6          | 415         | 6                      |  |  |
| ST-90          | 9          | 415         | 9                      |  |  |
| ST-120         | 12         | 415         | 13                     |  |  |
| ST-150         | 15         | 415         | 16                     |  |  |