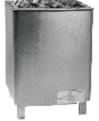

## **SAUNA ROOM**

SAUNA LAMP SAUNA TIMER

**SAUNA HYGROMETER** 

**SAUNA BUCKET** & SPOON

SAUNA HEAD REST SAUNA VENTILLATION WINDOW

**SAUNA STONES** 

SAUNA HEATER Digital External Controller

| Т      | TECHNICAL PARAMETERS |                          |  |  |
|--------|----------------------|--------------------------|--|--|
| MODEL  | POWER                | Applicable space<br>(M³) |  |  |
| SH-006 | 6KW                  | 5-9                      |  |  |
| SH-009 | 9KW                  | 9-13                     |  |  |
| SH-012 | 12KW                 | 10-18                    |  |  |
| SH-015 | 15KW                 | 14-24                    |  |  |