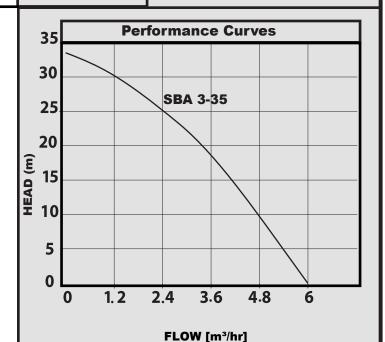

### **TECHNICAL DATA**

| Pump Type | Voltage<br>[V] | Current<br>[A] | kW   | hp  | Outlet | H<br>mm | H1<br>mm | D<br>mm | Weight [kg] |
|-----------|----------------|----------------|------|-----|--------|---------|----------|---------|-------------|
| SBA 3-35  | 1 x 220-240    | 3.8            | 0.54 | 0.7 | 1"     | 621     | 528      | 150     | 9.2         |