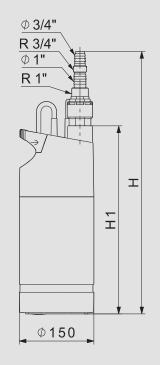

### **TECHNICAL DATA**

| Pump Type | Voltage<br>[V] | Current<br>[A] | kW   | hp  | Outlet | H<br>mm | H1<br>mm | D<br>mm | Weight [kg] |
|-----------|----------------|----------------|------|-----|--------|---------|----------|---------|-------------|
| SBA 3-35  | 1 x 220-240    | 3.8            | 0.54 | 0.7 | 1"     | 621     | 528      | 150     | 9.2         |