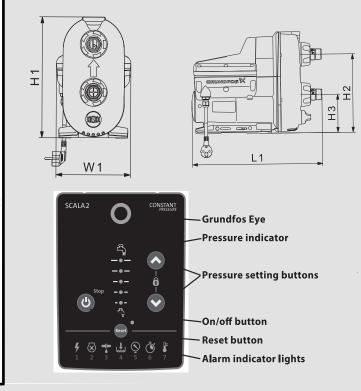

### TECHNICAL DATA

| 1 - O I I I I I I I I I I I I I I I I I I |                 |      |      |      |     |     |     |     |     |              |
|-------------------------------------------|-----------------|------|------|------|-----|-----|-----|-----|-----|--------------|
| MODEL                                     | VOLTAGE<br>50Hz | kW   | НР   | Amps | H1  | H2  | Н3  | W1  | L1  | WEIGHT<br>KG |
| SCALA2                                    | 1 x 220-240V    | 0.55 | 0.73 | 2.8  | 302 | 234 | 114 | 193 | 403 | 10           |