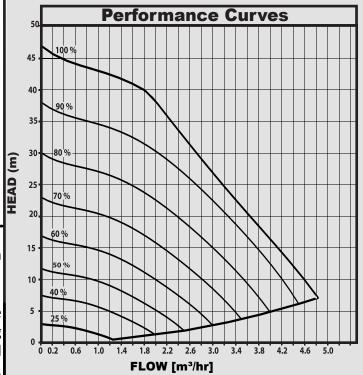

Max.ambient temp: 45°C Max. liquid temp: 45°C

Max. system pressure: 10bar

Max.inlet pressure: 6bar

Max. head: 45m

**Ip rating:** X4D(outdoor installation)

Pumped liquid: Clean, fresh water and chlorinated

water<300ppm.