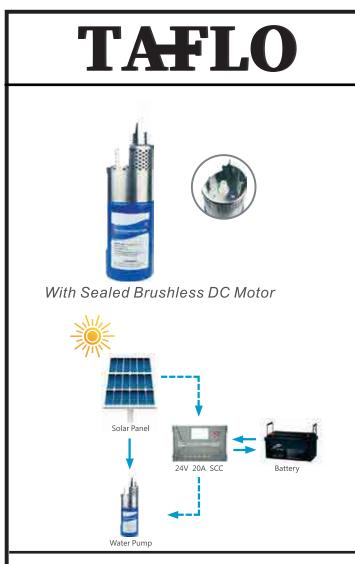

## APPLICATION

TAFLO S60 SOLAR PUMP PACK is complete shallow well domestic solar pumping package comprising of a durable DC pump fitted with a brushless DC motor. It is supplied with all accessories for complete installation and makes it the ideal choice for remote installations. It is easy to dismantle and clean if the need arises and is supplied with a spare diaphragm

It is supplied with a high efficiency foldable monocrystalline solar panel that makes it portable and easy to move