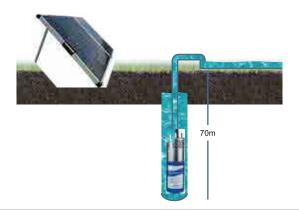

## APPLICATION

TAFLO S60 SOLAR PUMP PACK is complete shallow well domestic solar pumping package comprising of a durable DC pump fitted with a brushless DC motor. It is supplied with all accessories for complete installation and makes it the ideal choice for remote installations. It is easy to dismantle and clean if the need arises and is supplied with a spare diaphragm