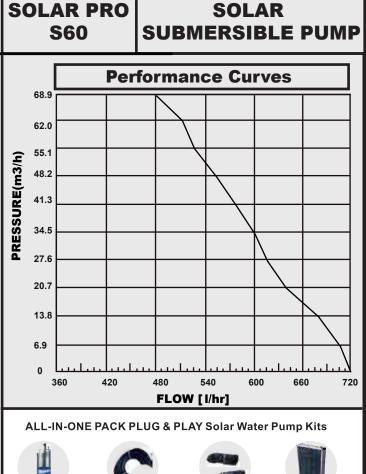

## **TECHNICAL DATA**

|       | Description                                             | Packaging List |                                              |                   |                |                                            |                          |
|-------|---------------------------------------------------------|----------------|----------------------------------------------|-------------------|----------------|--------------------------------------------|--------------------------|
| Model |                                                         | Solar<br>Pump  | Foldable Mono<br>Solar Panel with<br>bracket | Cable for<br>Pump | PE Rope<br>6mm | Anti-twisted<br>hosepipe<br>with tightener | diaphragm<br>unit spares |
| S60   | ALL-IN-ONE PACK<br>PLUG & PLAY<br>Solar Water Pump Kits | 1 set          | 300Wp                                        | 60 meters         | 70 meters      | 70 meters                                  | 1 set                    |
|       |                                                         |                |                                              |                   |                |                                            |                          |