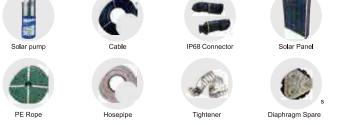

## **TECHNICAL DATA**

|       | Description                                             | Packaging List |                                              |                   |                |                                            |                          |
|-------|---------------------------------------------------------|----------------|----------------------------------------------|-------------------|----------------|--------------------------------------------|--------------------------|
| Model |                                                         | Solar<br>Pump  | Foldable Mono<br>Solar Panel with<br>bracket | Cable for<br>Pump | PE Rope<br>6mm | Anti-twisted<br>hosepipe<br>with tightener | diaphragm<br>unit spares |
| S60   | ALL-IN-ONE PACK<br>PLUG & PLAY<br>Solar Water Pump Kits | 1 set          | 300Wp                                        | 60 meters         | 70 meters      | 70 meters                                  | 1 set                    |
|       |                                                         |                |                                              |                   |                |                                            |                          |