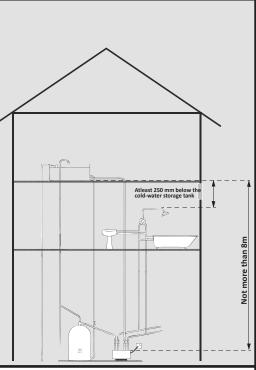

## **APPLICATION**

The Grundfos STR/STN are automatic universal-head shower pumps designed to operate automatically where the shower outlets are above the level of the cold water storage tank

## **CONSTRUCTION FEATURES**

- Independent pressure and flow controls
- •In-built non return valves
- •Stainless steel expansion tanks(STN)
- •Independent hot and cold water inlets and outlets
- •In-built dry run protection. If the pump runs with insufficient water supply for 60seconds, it will stop and lock out. To reset the pump switch off the pump for 10seconds
- •Maximum height between the pump and the shower outlet should not exceed 8m
- •Fully automatic. Starts on demand and cuts out on dry run
- •Fitted with inlet strainers to filter particles