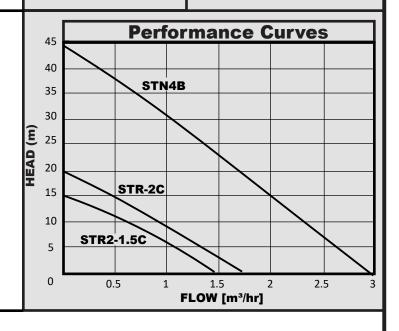

| TECL |   | $\sim$ $\sim$ 1 | DV. | TΛ |
|------|---|-----------------|-----|----|
| TECH | ш | CAL             | DΑ  | IA |

| MODEL                   | STR2-1.5C   | STR2.0C   | STN-4.0B    |  |
|-------------------------|-------------|-----------|-------------|--|
| Max. head               | 12          | 16        | 41          |  |
| Max. Operating pressure | 3           |           | 6           |  |
| Inlet head              | 8m          |           |             |  |
| Min. Start flow         | 0.5l/min    |           |             |  |
| Max.Liquid temp.        | 60°C        |           |             |  |
| Motor rating            | 340W/240V   | 420W/240V | 790W/240V   |  |
| Max. Current            | 1.5A        | 1.8A      | 3.6A        |  |
| Sound level             | 70dB        |           |             |  |
| Dimensions(mm) LxWxH    | 235x160x165 |           | 353x232x287 |  |
| Weight(Kgs)             | 5           |           | 12          |  |