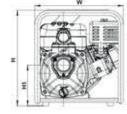

#### **TECHNICAL DATA**

| i I I I I I I I I I I I I I I I I I I I |   |          |          |        |         |
|-----------------------------------------|---|----------|----------|--------|---------|
| Model                                   |   | WP20     | WP30     | WP40   | WP20H-2 |
| Max Flow Rate (m3/h)                    |   | 30       | 60       | 90     | 35      |
| Head (m)                                |   | 25       | 28       | 25     | 60      |
| Suction (m)                             |   | 7        | 7        | 7      | 7       |
| Outlet size (inches)                    |   | 2        | 3        | 4      | 2       |
| Inlet size(inches)                      |   | 2        | 3        | 4      | 2       |
| Speed (rpm)                             |   | 3600     | 3600     | 3600   | 3600    |
| Engine model                            |   | NL168F-1 | NL168F_1 | NL188F | NL170F  |
| Maximum output power (HP)               |   | 6.5      | 6.5      | 13     | 7       |
| Fuel tank capacity (L)                  |   | 3.6      | 3.6      | 6.5    | 3.6     |
| Engine oil capacity (L)                 |   | 0.6      | 0.6      | 1.1    | 0.6     |
| Dimensions(mm)                          | L | 475      | 520      | 590    | 505     |
|                                         | W | 475      | 385      | 450    | 380     |
|                                         | Н | 375      | 422      | 530    | 445     |
| Net Weight(kg)                          |   | 23       | 25       | 64     | 24      |