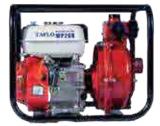

## **APPLICATION**

TAFLO WP range of Engine pumps are superior quality self priming petrol engine driven pumps designed for water transfer, irrigation and fire fighting. They are fitted with a frame which makes them sturdy and robust and the engines are designed for long hours of operation. Pump housing and impeller are made of high quality Alluminium for corrosion resistance