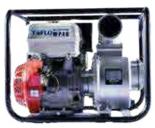

## **APPLICATION**

TAFLO WP range of Engine pumps are superior quality self priming petrol engine driven pumps designed for water transfer, irrigation and fire fighting. They are fitted with a frame which makes them sturdy and robust and the engines are designed for long hours of operation. Pump housing and impeller are made of high quality Alluminium for corrosion resistance