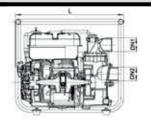

#### **TECHNICAL DATA**

| i I I I I I I I I I I I I I I I I I I I |   |          |          |        |         |
|-----------------------------------------|---|----------|----------|--------|---------|
| Model                                   |   | WP20     | WP30     | WP40   | WP20H-2 |
| Max Flow Rate (m3/h)                    |   | 30       | 60       | 90     | 35      |
| Head (m)                                |   | 25       | 28       | 25     | 60      |
| Suction (m)                             |   | 7        | 7        | 7      | 7       |
| Outlet size (inches)                    |   | 2        | 3        | 4      | 2       |
| Inlet size(inches)                      |   | 2        | 3        | 4      | 2       |
| Speed (rpm)                             |   | 3600     | 3600     | 3600   | 3600    |
| Engine model                            |   | NL168F-1 | NL168F_1 | NL188F | NL170F  |
| Maximum output power (HP)               |   | 6.5      | 6.5      | 13     | 7       |
| Fuel tank capacity (L)                  |   | 3.6      | 3.6      | 6.5    | 3.6     |
| Engine oil capacity (L)                 |   | 0.6      | 0.6      | 1.1    | 0.6     |
| Dimensions(mm)                          | L | 475      | 520      | 590    | 505     |
|                                         | W | 475      | 385      | 450    | 380     |
|                                         | Н | 375      | 422      | 530    | 445     |
| Net Weight(kg)                          |   | 23       | 25       | 64     | 24      |